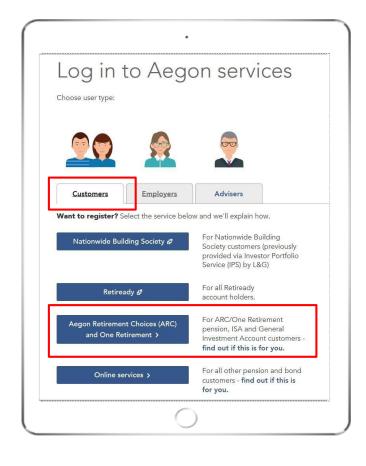

# Logging in to ARC and One Retirement

1. Go to aegon.co.uk/login.

Login

- 2. Choose your user type by selecting **Customers.**
- Then select Aegon Retirement Choices (ARC) and One Retirement, as shown to the right.
- 4. On the following page select **Login**, as displayed below.

Aegon Retirement Choices and One Retirement login

**EGON** 