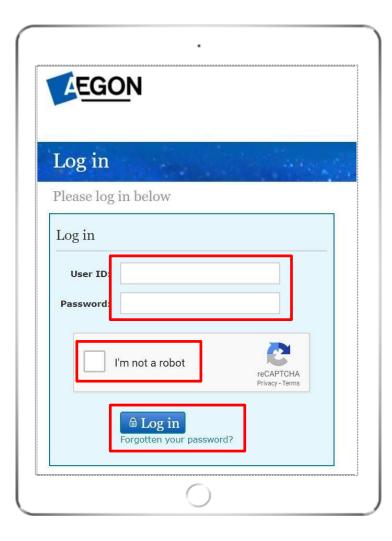

# Logging in to ARC and One Retirement

1. Enter your 8 digit **User ID** and **password**.

You can find your **User ID** in the activation email we sent you.

- 2. Select the **I'm not a robot** box. You might be asked to select the images on the login screen.
- 3. Then select **Log in.**

If you've forgotten your password select **Forgotten your password?** 