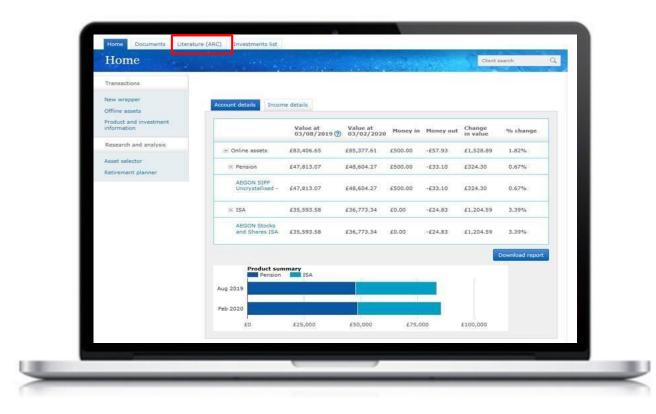

# Finding the right form

Once you've logged in, you'll be taken to the **Home** page.

You can find the right form for an ad hoc withdrawal, under the **Literature (ARC)** tab.

### Finding the right form

From here, the ARC document library will load in a new pop-up window.