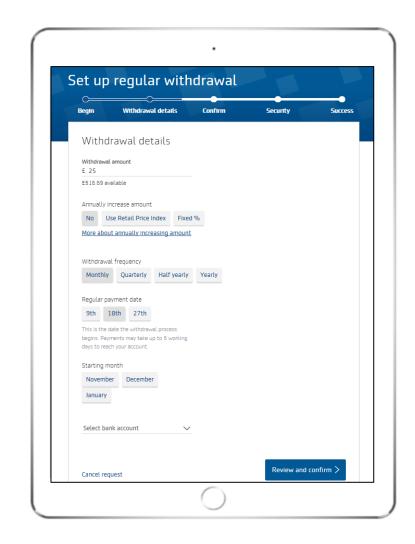

# Setting up your regular withdrawal

- 1. Enter the amount you want to withdraw regularly.
- 2. Select annual increase amount.
  - None
  - Retail Price Index
  - Fixed %
- 3. Select regular payment date 9th, 18th or 27th of the month.

This is when the payment leaves us by BACS. It will take three to five working days to reach your own account.

- 4. Select the start month from what we show.
- 5. Select bank account to tell us where you'd like us to may the payment to.
- 6. Select Review and confirm to continue.