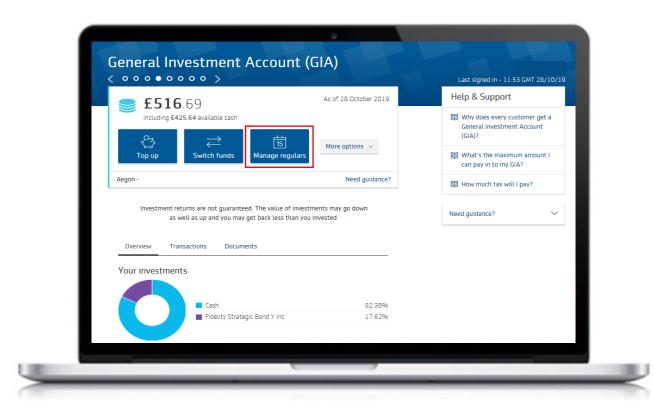

## Setting up your regular withdrawal

- 1. Select Setup regular withdrawal.
- 2. Along the top of the screen you can see what stage of the process you're at.
- 3. We also set out what you need to do in order to complete the process.
- 4. Select **Start regular withdrawal** to continue.