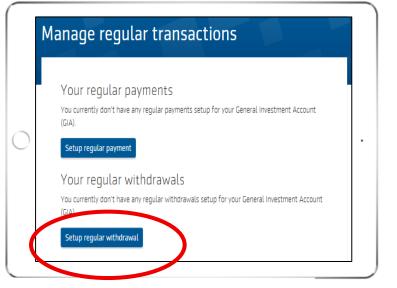

## Setting up your regular withdrawal

- 1. Select Setup regular withdrawal.
- 2. Along the top of the screen you can see what stage of the process you're at.
- 3. We also set out what you need to do in order to complete the process.
- 4. Select **Start regular withdrawal** to continue.

#### How to manage regular withdrawals

This guide explains how to manage regular withdrawals from a general investment account (GIA) or ISA on the Aegon Platform.

You need to set up a regular withdrawal six working days before the collection date you select. If there's less than five working days, your regular withdrawal will start from the following month.